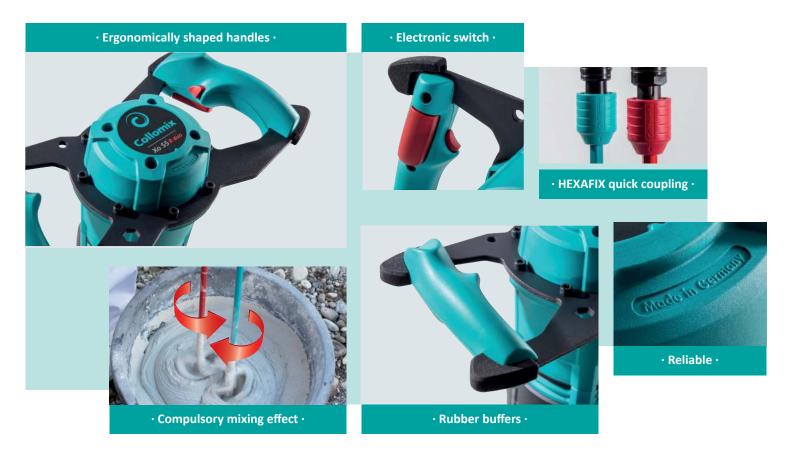

## Hand mixers Xo-R duo

- Counter-rotating mixing tools ensure intensive mixing of even the heaviest materials in the shortest possible time – that's the nature of forced-action mixing!
- Easy to guide in the material as there is no countertorque acting on the operator via the paddles
- Maximum output thanks to the high-performance gearbox and motor
- Sensitive speed development via electronic switch
- More functionality in operation, such as the practical rubber buffers for setting it down gently
- The Xo-R duos support your back while working due to their adjusted working height
- Sturdy and durable, even in the toughest conditions
- Reversal of the mixing effect via simple exchange of the mixing tools. With the Hexafix quick coupling, this happens fast.
- For heavy materials, you mix from bottom to top; for soft and liquid materials, you mix from top to bottom
- 2-year warranty