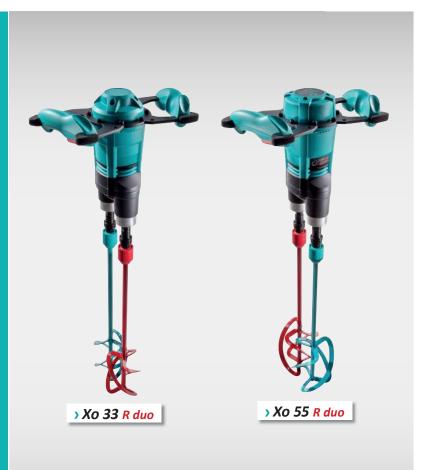

| Technical data             | Xo 33 R duo                  | Xo 55 R duo                  |
|----------------------------|------------------------------|------------------------------|
| Rated power:               | 1200 watts                   | 1600 watts                   |
| Voltage:                   | 230 V~                       | 230 V~                       |
| On-load speed:             | - 360 rpm                    | - 450 rpm                    |
| Mixed amount, recommended: | - 50 ltr                     | - 90 ltr.                    |
| PUR cable length:          | 4 m                          | 4 m                          |
| Weight with paddle:        | 7.3 kg                       | 8.8 kg                       |
| Total paddle Ø:            | 190 mm                       | 210 mm                       |
| Paddle set:                | Type MKD 120 HF              | Type MKD 140 HF              |
|                            | for plaster, screed, mortar, | for plaster, screed, mortar, |
|                            | putty, etc.                  | putty, etc.                  |
| Item no.:                  | 25154                        | 25160                        |