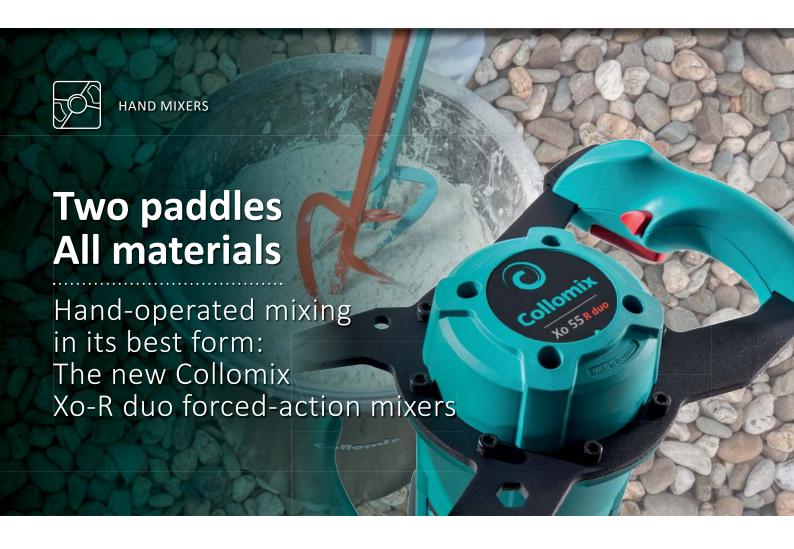

## > Hand mixers Xo-R duo

## Hand mixers Xo-R duo

- Counter-rotating mixing tools ensure intensive mixing of even the heaviest materials in the shortest possible time – that's the nature of forced-action mixing!
- Easy to guide in the material as there is no countertorque acting on the operator via the paddles
- Maximum output thanks to the high-performance gearbox and motor
- Sensitive speed development via electronic switch
- More functionality in operation, such as the practical rubber buffers for setting it down gently
- The Xo-R duos support your back while working due to their adjusted working height
- Sturdy and durable, even in the toughest conditions
- Reversal of the mixing effect via simple exchange of the mixing tools. With the Hexafix quick coupling, this happens fast.
- For heavy materials, you mix from bottom to top; for soft and liquid materials, you mix from top to bottom
- 2-year warranty