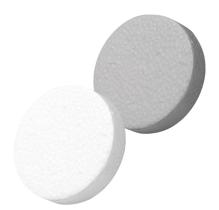

# Polystyrene disc (white, graphite)

KS, KSG

dimensions Ø67 x 17 mm

# **Specifications:**

 Polystyrene disc (white, graphite) for covering up work holes in polystyrene - installation immerged mount.