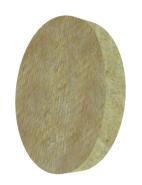

# Mineral wool disc

**EDMW** 

dimensions Ø67 x 17 mm

#### **Specifications:**

· Mineral wool disc, density 130 kg/m³.