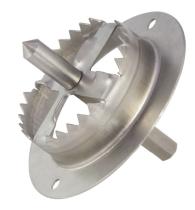

# Plastic cutter for cutting holes in polystyrene EPS

WK-FT

dimensions Ø66.7 mm

# **Specifications:**

- Plastic cutter for cutting holes in polystyrene EPS insulation material for insertion of polystyrene EPS disc
- · Controlled cutting depth, thrust collar with a diameter of 90 mm.

#### Metal cutter for mineral wool

WK-FM

dimensions Ø64 mm

#### **Specifications:**

- · Metal cutter for drilling of holes in mineral wool for immersed mount of fasteners.
- · Controlled cutting depth, support collar of 95mm in diameter.