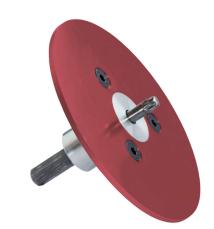

### **Setting tool**

## **EDST**

dimensions Ø120 mm, TX 40

#### **Specifications:**

· For fasteners: ECO-DRIVE 8, ECO-DRIVE S 8 i DRIVE S.