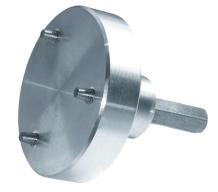

## **Setting tool**

## **EDST-W**

diameter Ø65 mm

#### **Specifications:**

· For fasteners: ECO-DRIVE W 8 i DRIVE W.