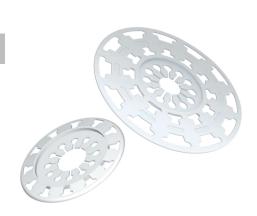

#### **Additional collar**

## TDX-90, TDX-140

diameters Ø90 mm, Ø140 mm

#### **Specifications:**

- Additional collar with diameter of 90 mm for final securing touches in installation of mineral wool MW (including Lamella) - Fibreglass reinforced plastic.
- Additional collar with diameter of 140 mm for final securing touches in installation of mineral wool MW (including Lamella) - Fibreglass reinforced plastic.