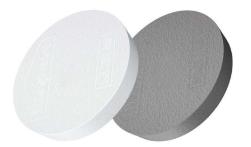

## Polystyrene disc (ECO-DRIVE 8, DRIVE S)

EDKS-WHITE\*, EDKSG-GRAPHITE\*\*

dimensions Ø62 x 10 mm

#### **Specifications:**

 $^{\star}$  - supplied with fastener /  $^{\star\star}$  - on order