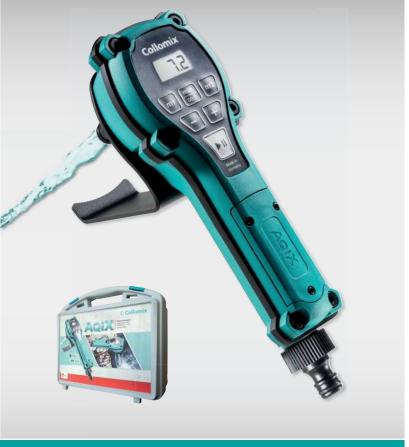

## Water dosing device AQIX

- Measure water up to 50% faster
- Simply set the water amount, attach it to the bucket and press start. Device takes care of everything by itself
- Easy dispensing of the required water amount for any type of construction material
- Ensures exactly the right amount of water for every mixture
- No longer any need to haul measuring buckets
- Ultraprecise
- Device is battery-operated no cable to get in the way, extremely mobile
- 2 memory buttons
- Manual measuring
- Intuitive operation
- IP Protection Class 64
- Break-proof housing for day-to-day use at the construction site
- Can be used on all common mixers
- In a sturdy hard shell case

## **Technical data**

| Preselectable dosing quantities:     | 1-99 litres in 0.1 l increments |
|--------------------------------------|---------------------------------|
| Flow rate:                           | 10-25 l/min                     |
| Max. operating pressure              | 2-6 bar                         |
| Accuracy:                            | ± 2%*                           |
| IP Class:                            | 64                              |
| Battery (incl.):                     | 2x AA                           |
| Memory spaces for dosing quantities: | 2                               |
| Water connection on the device:      | 3/4"                            |
| Dimensions AQiX (L x W x H):         | 260 x 82 x 140 mm               |
| Case dimensions (L x W x D):         | 290 x 254 x 89 mm               |
| Weight:                              | 688 g                           |
| Included in the scope of delivery:   | Water dosing device AQiX,       |
|                                      | sturdy hard shell case,         |
|                                      | 1/2" connection adapter,        |
|                                      | 2x AA batteries                 |
| Art. no.                             | 19042                           |
|                                      | *deviation > 3 l                |
|                                      |                                 |