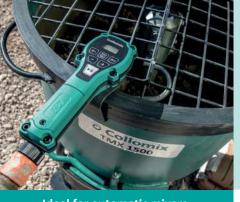

## > Features

· Easy attachment to almost every bucket ·

Dosing quantity 1-99 litres ·

· Ideal for automatic mixers ·

## Water dosing device AQIX

- Measure water up to 50% faster
- Simply set the water amount, attach it to the bucket and press start. Device takes care of everything by itself
- Easy dispensing of the required water amount for any type of construction material
- Ensures exactly the right amount of water for every mixture
- No longer any need to haul measuring buckets
- Ultraprecise
- Device is battery-operated no cable to get in the way, extremely mobile
- 2 memory buttons
- Manual measuring
- Intuitive operation
- IP Protection Class 64
- Break-proof housing for day-to-day use at the construction site
- Can be used on all common mixers
- In a sturdy hard shell case