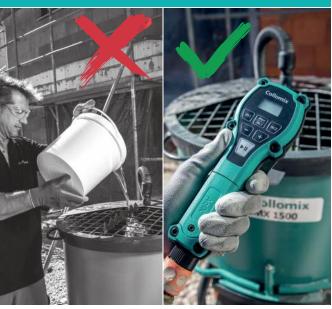

## Water dosing device AQIX

- Measure water up to 50% faster
- Simply set the water amount, attach it to the bucket and press start. Device takes care of everything by itself
- Easy dispensing of the required water amount for any type of construction material
- Ensures exactly the right amount of water for every mixture
- No longer any need to haul measuring buckets
- Ultraprecise
- Device is battery-operated no cable to get in the way, extremely mobile
- 2 memory buttons
- Manual measuring
- Intuitive operation
- IP Protection Class 64
- Break-proof housing for day-to-day use at the construction site
- Can be used on all common mixers
- In a sturdy hard shell case