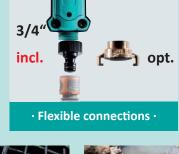

## **Technical data**

| Preselectable dosing quantities:     | 1-99 litres in 0.1 l increments |
|--------------------------------------|---------------------------------|
| Flow rate:                           | 10-25 l/min                     |
| Max. operating pressure              | 2-6 bar                         |
| Accuracy:                            | ± 2%*                           |
| IP Class:                            | 64                              |
| Battery (incl.):                     | 2x AA                           |
| Memory spaces for dosing quantities: | 2                               |
| Water connection on the device:      | 3/4"                            |
| Dimensions AQiX (L x W x H):         | 260 x 82 x 140 mm               |
| Case dimensions (L x W x D):         | 290 x 254 x 89 mm               |
| Weight:                              | 688 g                           |
| Included in the scope of delivery:   | Water dosing device AQiX,       |
|                                      | sturdy hard shell case,         |
|                                      | 1/2" connection adapter,        |
|                                      | 2x AA batteries                 |
| Art. no.                             | 19042                           |
|                                      | *deviation > 3 l                |
|                                      |                                 |