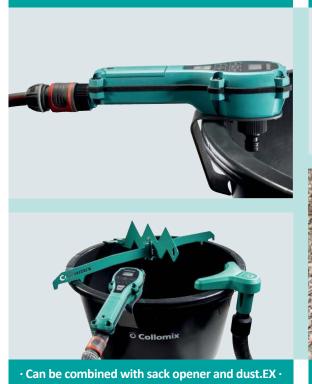

## > Features

· Easy attachment to almost every bucket ·

Dosing quantity 1-99 litres ·

· Ideal for automatic mixers ·

## Water dosing device AQIX

- Measure water up to 50% faster
- Simply set the water amount, attach it to the bucket and press start. Device takes care of everything by itself
- Easy dispensing of the required water amount for any type of construction material
- Ensures exactly the right amount of water for every mixture
- No longer any need to haul measuring buckets
- Ultraprecise
- Device is battery-operated no cable to get in the way, extremely mobile
- 2 memory buttons
- Manual measuring
- Intuitive operation
- IP Protection Class 64
- Break-proof housing for day-to-day use at the construction site
- Can be used on all common mixers
- In a sturdy hard shell case