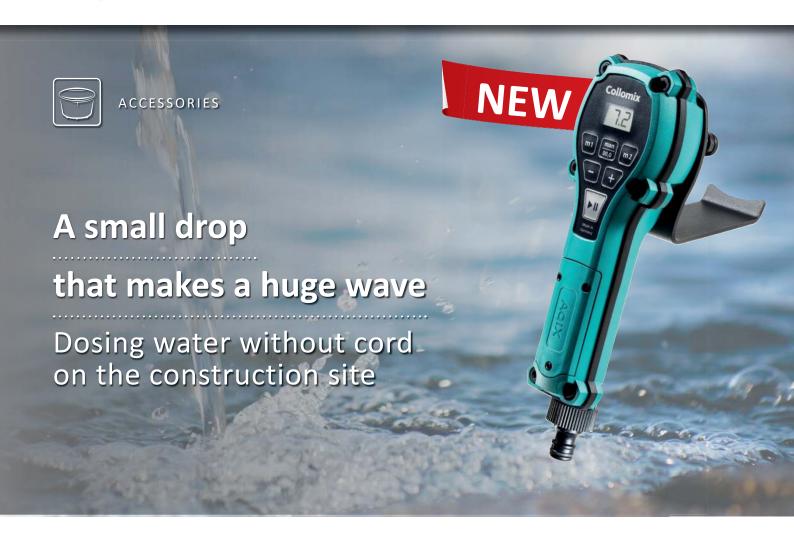

## Water dosing device AQIX

- Measure water up to 50% faster
- Simply set the water amount, attach it to the bucket and press start. Device takes care of everything by itself
- Easy dispensing of the required water amount for any type of construction material
- Ensures exactly the right amount of water for every mixture
- No longer any need to haul measuring buckets
- Ultraprecise
- Device is battery-operated no cable to get in the way, extremely mobile
- 2 memory buttons
- Manual measuring
- Intuitive operation
- IP Protection Class 64
- Break-proof housing for day-to-day use at the construction site
- Can be used on all common mixers
- In a sturdy hard shell case