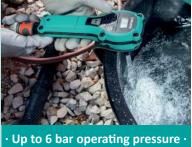

## **Technical data**

| Preselectable dosing quantities:     | 1-99 litres in 0.1 l increments |
|--------------------------------------|---------------------------------|
| Flow rate:                           | 10-25 l/min                     |
| Max. operating pressure              | 2-6 bar                         |
| Accuracy:                            | ± 2%*                           |
| IP Class:                            | 64                              |
| Battery (incl.):                     | 2x AA                           |
| Memory spaces for dosing quantities: | 2                               |
| Water connection on the device:      | 3/4"                            |
| Dimensions AQiX (L x W x H):         | 260 x 82 x 140 mm               |
| Case dimensions (L x W x D):         | 290 x 254 x 89 mm               |
| Weight:                              | 688 g                           |
| Included in the scope of delivery:   | Water dosing device AQiX,       |
|                                      | sturdy hard shell case,         |
|                                      | 1/2" connection adapter,        |
|                                      | 2x AA batteries                 |
| Art. no.                             | 19042                           |
|                                      | *deviation > 3 l                |
|                                      |                                 |